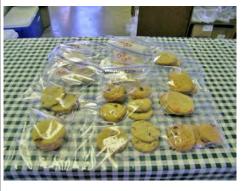

#### **UNIT 18-Serving**

Christian County
Jersey County
Macoupin County
Montgomery County

Thank you to all the volunteers who made cookies & pies for the Food Festival! Proceeds help support the local Macoupin County 4-H Program!

Thank you to all 4-H Club members and family who volunteered at this year's Food Festival at the County Fair!

Good Luck to all State Fair Delegates representing Macoupin County 4-H this year on August 12! Please contact If you have ANY questions don't hesitate to call the Extension office at 217-854-9604. State Fair Packets will be mailed out at the end of July.