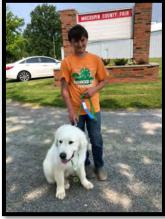

## 2019 4H ANIMAL SHOWS

# **Rabbits**

Best of Show Pet Class-Josephine Williams

Best of Show 6 Class-Joie Carey

Reserve Best of Show 6 Class-Sam Wolff

Best of Show 4 Class-Emily Brewer

Reserve Best of Show- Madison Brewer

Grand Champion Rabbit Fryer Pen- Isabelle Wolff

**Reserve Grand Champion Ribbit Fryer Pen**– Sam Wolff

**Jr. Showmanship**— Ethan Schuette

**Intermediate Showmanship**— Emily Brewer

Sr. Showmanship- Isabelle Wolff