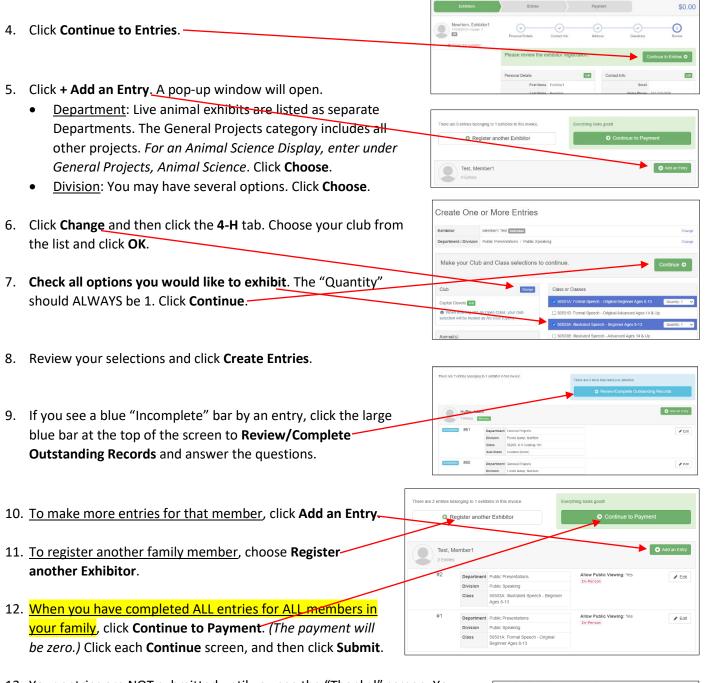

Instructions are included on the following pages. If you have questions or need help registering, please contact your county 4-H staff.

Sherri Bishop Logan County <u>slb3637@illinois.edu</u> 217-732-8289

Stacie Skelton Menard County <u>sskelton@illinois.edu</u> 217-632-7491 Amy Zepp Sangamon County azepp2@illinois.edu 217-782-4617

- 1. Use Firefox or Chrome to access Fair Entry.
  - For Logan County, go to logan4-Hfair.fairentry.com
  - For Menard County, go to menard4-Hfair.fairentry.com
  - For Sangamon County, go to sangamon4-Hfair.fairentry.com

| If you are new to 4-H:                                                                                                                                                        | <u>If you ar</u>                                   |
|-------------------------------------------------------------------------------------------------------------------------------------------------------------------------------|----------------------------------------------------|
| FairEntry Exhibitor, Staff Sign-<br>In                                                                                                                                        | F                                                  |
| • Fair <mark>Entry</mark>                                                                                                                                                     |                                                    |
| 📼 Email                                                                                                                                                                       |                                                    |
| Password                                                                                                                                                                      |                                                    |
| Sign In with FairEntry                                                                                                                                                        |                                                    |
| Forgot your password?<br>Create a FairEntry account<br>Register as a New Buyer                                                                                                |                                                    |
| Click <b>Create a FairEntry Account</b> , enter and confirm<br>your email address, and then click <b>Create Account</b> .<br>Enter your Family Name, Phone Number, and select | Enter you<br><b>FairEntry</b><br><i>login info</i> |
| and confirm a Password. Click <b>Create Account</b> .                                                                                                                         | ľ                                                  |
|                                                                                                                                                                               | F                                                  |
|                                                                                                                                                                               | We found                                           |
|                                                                                                                                                                               | Accour                                             |
|                                                                                                                                                                               | Accour                                             |
|                                                                                                                                                                               | Fair                                               |
|                                                                                                                                                                               | To contin<br>the above                             |
|                                                                                                                                                                               |                                                    |
|                                                                                                                                                                               |                                                    |

## f you are a returning family:

| Fair | Entry Exhibitor, Staff Sign-<br>In                                             |
|------|--------------------------------------------------------------------------------|
|      | • Fair <mark>Entr</mark> y                                                     |
|      | Email                                                                          |
|      | Password                                                                       |
|      | Sign In with FairEntry                                                         |
|      | Forgot your password?<br>Create a FairEntry account<br>Register as a New Buyer |

Enter your FairEntry login info and click **Sign in with FairEntry**. *This is different than your zSuite enrollment login info.* 

> If yo<mark>y</mark> don't remember your login info, click Forgot your password?.

| Account Email                          | -                              | @gmail.com                                                | change     |  |
|----------------------------------------|--------------------------------|-----------------------------------------------------------|------------|--|
| Account Name                           | Test                           |                                                           |            |  |
| Account Type                           | Exhibitor Group                |                                                           |            |  |
| Fair                                   | 2024 Sangamon County 4-H Shows |                                                           |            |  |
| o continue with re<br>he above account | ·                              | ion for this fair, please                                 | sign-in to |  |
|                                        |                                | ion for this fair, please                                 | sign-in to |  |
| he above account                       |                                | Please enter the pas<br>associated with the a             | sword      |  |
| ne above account                       |                                | Please enter the pas<br>associated with the a<br>account. | sword      |  |
| ne above account                       |                                | Please enter the pas<br>associated with the a             | sword      |  |

Re-enter your Password and click Authenticate and Continue.

If you are redirected to a staff page, go to your county's 4-H show page and log in:

- logan4-Hfair.fairentry.com
- <u>menard4-Hfair.fairentry.com</u>
- <u>sangamon4-Hfair.fairentry.com</u>

- 2. Click **Begin Registration**; then click **Individual**. *If you have multiple family members exhibiting, you will be able to add more Individuals to your account before submitting your entries.*
- Enter the Name, Birthdate, and County of 4-H membership for the exhibitor and click Continue. Enter their Home Phone Number and click Continue. Enter their Address and click Continue. Answer any Questions and click Continue.

13. Your entries are NOT submitted until you see the "Thanks!" screen. You will receive an email from fairentry.com confirming your submission. Your "invoice"/entries are *pending* until approved by 4-H staff. Once approved, you will receive an email from fairentry.com verifying approval. If there are issues with your entries, you will receive a separate email from 4-H staff.