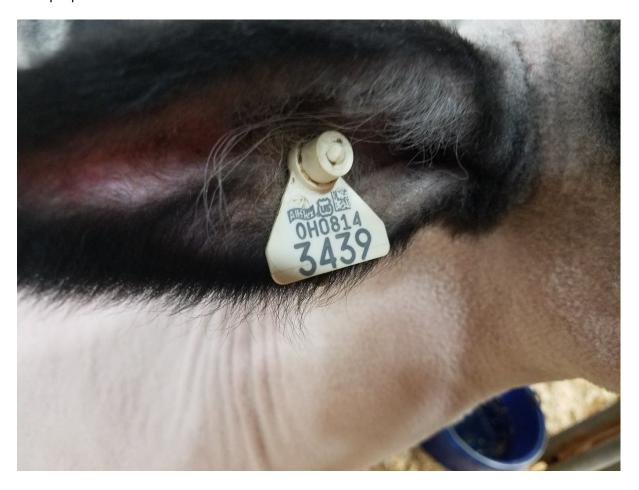

## 2024 State Fair Lamb & Goat Nomination Form (for live show only)

(Please Enter Lambs and Goats on separate nomination forms)

| Exhibitor  | 's Name                              | Birthda                                | ate                                       |  |
|------------|--------------------------------------|----------------------------------------|-------------------------------------------|--|
| Address    |                                      | County of 4-H membership               |                                           |  |
|            |                                      | Phone#                                 | FFA Member                                |  |
| Exhibito   | rs Email                             |                                        |                                           |  |
|            | ndicate gender – ewe or wether, be   |                                        |                                           |  |
| #          | Lamb Scrapie Tag #                   | Goat Scrapie Tag #                     | Breed                                     |  |
|            | Indicate Gender                      |                                        | (If crossbred, list X –                   |  |
|            | Ewe or Wether                        |                                        | followed by sire breed                    |  |
| 1          |                                      |                                        |                                           |  |
| 2          |                                      |                                        |                                           |  |
|            |                                      |                                        |                                           |  |
| 3          |                                      |                                        |                                           |  |
| 4          |                                      |                                        |                                           |  |
| 5          |                                      |                                        |                                           |  |
|            |                                      |                                        |                                           |  |
| 6          |                                      |                                        |                                           |  |
|            |                                      |                                        |                                           |  |
| NEW -      | Please attach a close-up ph          | noto of each lamb or goat e            | ar so the scrapie tag can clearl          |  |
|            |                                      | _                                      | nanently inserted in the ear in           |  |
|            | oto. See back for photo exa          |                                        | iditerity inserted in the car in          |  |
| tile pil   | oto. See back for prioto exa         | ilipie.                                |                                           |  |
| Signatur   | e of local Extension employee        |                                        |                                           |  |
| One exhi   | ibitor per nomination form, (not fan | nily, firm, or farm).                  |                                           |  |
|            |                                      |                                        | nd copy is filed in the Extension office; |  |
| original o | copy sent to: Dan Jennings, Univers  | ity of Illinois, State 4-H Livestock S | specialist, Region 1 office, 1100 E.      |  |

## Example photo below