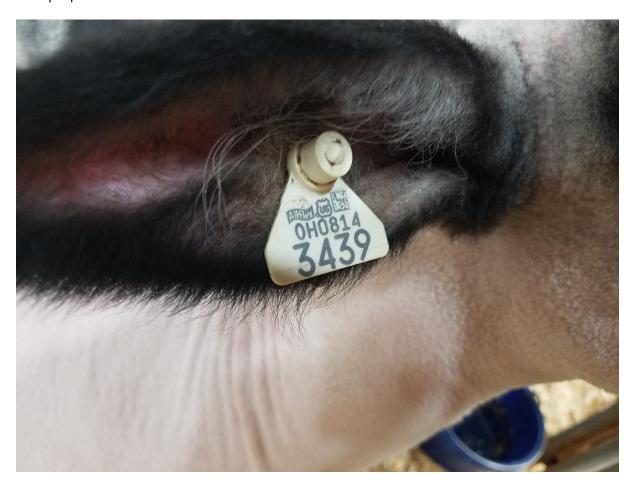

## State Fair Lamb and Goat Nomination Form (for live show only)

(Please Enter Lambs and Goats on separate nomination forms)

| Exhibitor's Name |                                      | Birthdate                |                                                                      |
|------------------|--------------------------------------|--------------------------|----------------------------------------------------------------------|
| Address          |                                      | County of 4-H membership |                                                                      |
| Date submitted   |                                      | Phone#                   | FFA Member                                                           |
| Please ir        | ndicate gender – ewe or wether, be   | elow for each animal.    |                                                                      |
| #                | Lamb Scrapie Tag #                   | Goat Scrapie Tag #       | Breed                                                                |
|                  | Indicate Gender                      |                          | (If crossbred, list X –                                              |
|                  | Ewe or Wether                        |                          | followed by sire breed                                               |
| 1                |                                      |                          |                                                                      |
| 2                |                                      |                          |                                                                      |
| 3                |                                      |                          |                                                                      |
| 4                |                                      |                          |                                                                      |
| 5                |                                      |                          |                                                                      |
| 6                |                                      |                          |                                                                      |
| be see<br>the ph | n, and read in the photo. Th         | _                        | ar so the scrapie tag can clearly<br>nanently inserted in the ear in |
|                  |                                      |                          |                                                                      |
| One exh          | ibitor per nomination form, (not far | mily, firm, or farm).    |                                                                      |

## Example photo below