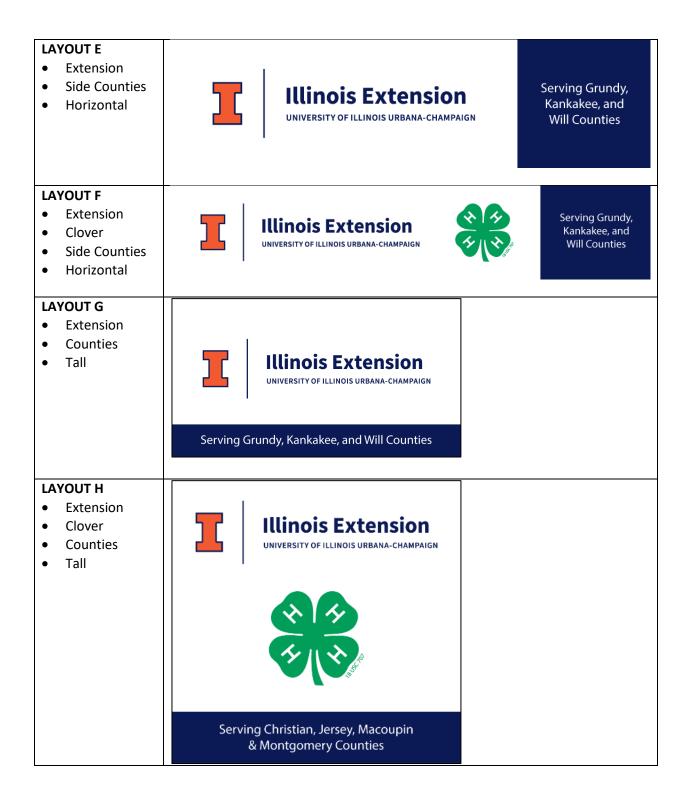

## **Extension Office Signage Format Options**

The Extension Communications office can provide graphic files for new office signage. Please submit your request via the work request system @ go.illinois.edu/MarketingRequest Please provide the following information in your request:

- 1. Layout preferred based on dimensions of sign area (see below)
- 2. County names (if applicable) *Can feature one or all county names*
- 3. Dimensions of the full sign, including frame
- 4. Dimensions of the portion of the sign which shows inside the frame
- 5. Staff name and email of person handling local ordering