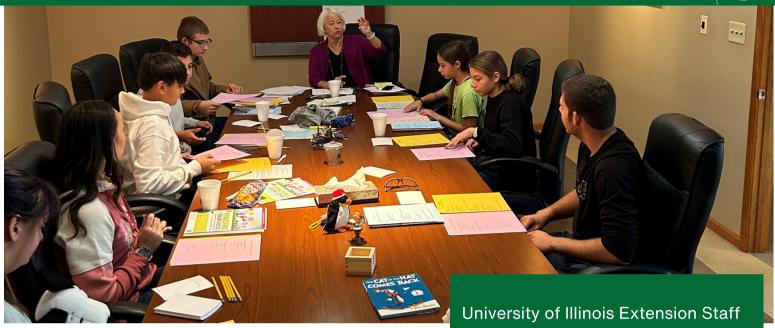

## 4-H Spotlight: Public Speaking Workshop

Youth in Coles County participated in a 4-H Public Speaking workshop on November 11, 2023. Youth gained an understanding of the Basic Communication Model and explored the four speech options: formal, illustrated, original works, and oral interpretation. Participants put skills they learned into practice as they prepared a brief 45-second speech about an item they selected. The youth walked away with confidence in writing and presenting a speech.