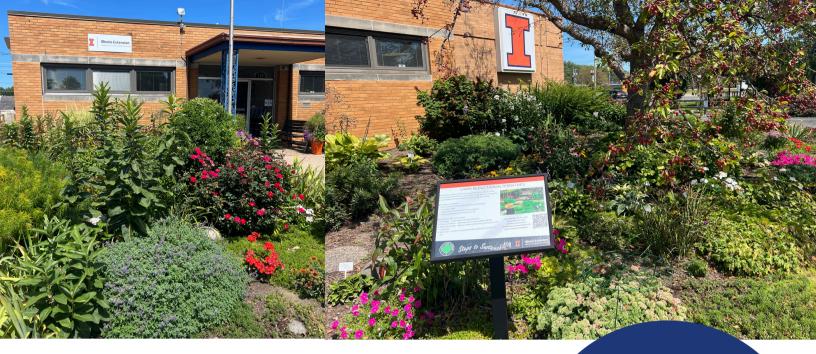

## Illinois Extension Office Perennial Garden

321 W 2nd Ave. Milan, IL 61264

## **Year-Round Beauty, Texture, and Variety**

Step into a world of color and tranquility at the Illinois Extension office in Milan, where our stunning perennial garden offers year-round beauty. Located at the front of the office, this vibrant garden is home to a diverse array of perennials that bloom from spring through fall, featuring award-winning varieties, ornamental grasses, and lush hostas. The garden is beautifully shaded by a blossoming cherry tree, creating a serene and inviting atmosphere perfect for relaxation and inspiration.

For over a dozen years, this garden has been lovingly maintained by a dedicated team of Master Gardeners, whose commitment and expertise are evident in every corner. Whether you're seeking gardening ideas or simply a peaceful place to unwind, visit us to experience the garden's ever-changing colors and textures throughout the seasons.