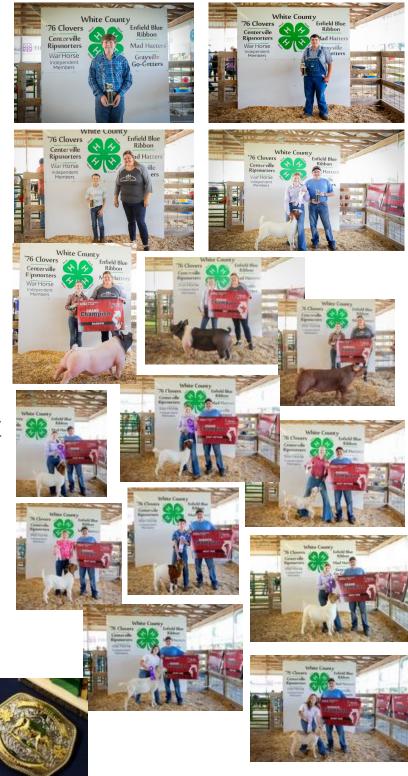

#### Page 3

The 2024 White County 4-H fair was kicked off with a nice morning of clean up at the floral hall and livestock barn. Then the dogs, cats, and small pets were the first to show.

We had seven 4-Hers, Grace McCarty, Ann Mosberger, Remmington Naas, Keirann Nield, Jalynn Phillips, Kimberlyn Strickland, and Johanna Zieren receive blue ribbons for their dogs. Jalynn Phillips received a Best of Show and Superior, with Grace McCarty, Remmington Naas, and Johanna Zieren receiving a Superiors. Jalynn received a blue ribbon in Dog Obedience, and Remmington receiving a Best of Show.

Four 4-Hers, Kenley Davis, Ann Mosberger, Kimberlyn Strickland, and Brooklyn Thompson were judged and given blue ribbons for their cats with Ann Mosberger receiving a Best of Show and Superior. Kenley Davis and Kimberlyn Strickland also receiving a Superior. Of the small pets a tropical fish was shown by Brooklyn Thompson she received a blue ribbon and a Best of Show. Finley Weiss received a blue ribbon, Best of Show and a Superior with her tortoise.

## The rabbit and poultry show

Rabbit and Poultry Judge Mike Wilson has spoken and his final decision goes to Johanna Zieren for Grand Champion Fryer and Kinley Carter for Reserve Grand Champion Rabbit Fryer. Brooklyn Thompson won Grand Champion Overall Rabbit and Johanna Zieren winning Reserve Grand Champion Rabbit. There were many other 4-H members who were recognized for having excellent rabbits and they are: Gage Beasley, Bailey Buchanan, Hailee Ellerman, Olivia Hansman, Nevan Jordan, Cade Marshall, and Breyton Sauls.

Judge Mike Wilson did a wonderful job with giving some very good tips and instructions to the poultry 4-H'ers. 4-H members who were recognized for having excellent poultry and egg production are: Cooper Fuqua, Marlee Fuqua, Hallie Gholson, Reece Gholson, Aidan Jordan, Nevan Jordan, Ann Mosberger, Remmington Naas, Keirann Nield, Jalynn Phillips, Briley Rahmoeller, Breyton Sauls, Kimberlyn Strickland, Abe Sutton, Kallen Sutton, Lanson Sutton, and Leo Sutton

Kallen Sutton was awarded a Best of Show in Egg Production. Brooklyn Thompson was awarded Grand Champion in Chicken Single Market and Brooke Rahmoeller was awarded Reserve. Jolene Rankin was awarded Grand Champion and River Morrison Reserve Grand Champion with their ducks.

Axel Beasley took home the Grand Champion and Brooklyn Thompson receiving Reserve Grand Champion in Single Market Turkey.