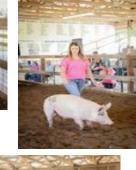

#### Page 3

The 2024 White County 4-H fair was kicked off with a nice morning of clean up at the floral hall and livestock barn. Then the dogs, cats, and small pets were the first to show.

We had seven 4-Hers, Grace McCarty, Ann Mosberger, Remmington Naas, Keirann Nield, Jalynn Phillips, Kimberlyn Strickland, and Johanna Zieren receive blue ribbons for their dogs. Jalynn Phillips received a Best of Show and Superior, with Grace McCarty, Remmington Naas, and Johanna Zieren receiving a Superiors. Jalynn received a blue ribbon in Dog Obedience, and Remmington receiving a Best of Show.

Four 4-Hers, Kenley Davis, Ann Mosberger, Kimberlyn Strickland, and Brooklyn Thompson were judged and given blue ribbons for their cats with Ann Mosberger receiving a Best of Show and Superior. Kenley Davis and Kimberlyn Strickland also receiving a Superior. Of the small pets a tropical fish was shown by Brooklyn Thompson she received a blue ribbon and a Best of Show. Finley Weiss received a blue ribbon, Best of Show and a Superior with her tortoise.