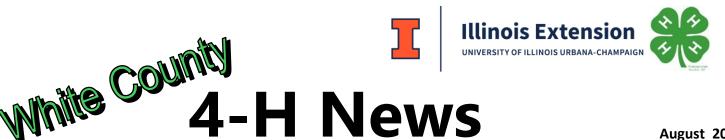

#### Page 3

The 2024 White County 4-H fair was kicked off with a nice morning of clean up at the floral hall and livestock barn. Then the dogs, cats, and small pets were the first to show.

We had seven 4-Hers, Grace McCarty, Ann Mosberger, Remmington Naas, Keirann Nield, Jalynn Phillips, Kimberlyn Strickland, and Johanna Zieren receive blue ribbons for their dogs. Jalynn Phillips received a Best of Show and Superior, with Grace McCarty, Remmington Naas, and Johanna Zieren receiving a Superiors. Jalynn received a blue ribbon in Dog Obedience, and Remmington receiving a Best of Show.

Four 4-Hers, Kenley Davis, Ann Mosberger, Kimberlyn Strickland, and Brooklyn Thompson were judged and given blue ribbons for their cats with Ann Mosberger receiving a Best of Show and Superior. Kenley Davis and Kimberlyn Strickland also receiving a Superior. Of the small pets a tropical fish was shown by Brooklyn Thompson she received a blue ribbon and a Best of Show. Finley Weiss received a blue ribbon, Best of Show and a Superior with her tortoise.