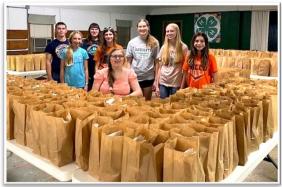

# **Community Service Projects:**

- Packed 425 Harvest Bags for area farmers
- Assisted with the Community Service Workshop in December, where over 185 gifts were made and delivered to area nursing homes/assisted living homes.
- Awarded a \$1,000 IL Food Advocacy Grant for the Santa Sacks project. 50 Santa Sacks were packed with Cloverbud members and distributed to Windsor Grade School.
- Shopped and packed for Shelbyville Blessings in a Backpack.
- Awarded a \$1,000 IL Food Advocacy Grant for Summertime Snack Packs. 50 backpacks were filled with kid friendly food to help provide food assistance the week before school started.