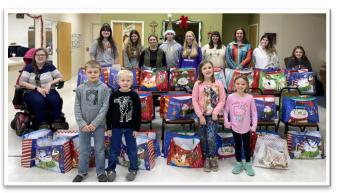

# **Community Service Projects:**

- Packed 425 Harvest Bags for area farmers
- Assisted with the Community Service Workshop in December, where over 185 gifts were made and delivered to area nursing homes/assisted living homes.
- Awarded a \$1,000 IL Food Advocacy Grant for the Santa Sacks project. 50 Santa Sacks were packed with Cloverbud members and distributed to Windsor Grade School.
- Shopped and packed for Shelbyville Blessings in a Backpack.
- Awarded a \$1,000 IL Food Advocacy Grant for Summertime Snack Packs. 50 backpacks were filled with kid friendly food to help provide food assistance the week before school started.