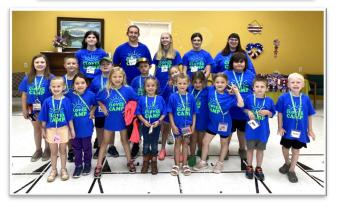

# **Clover Camp**

- Federation planned and led the first ever Clover Camp for Shelby County Cloverbuds.
- In total, there were 15 campers who participated in a wide range of activities.