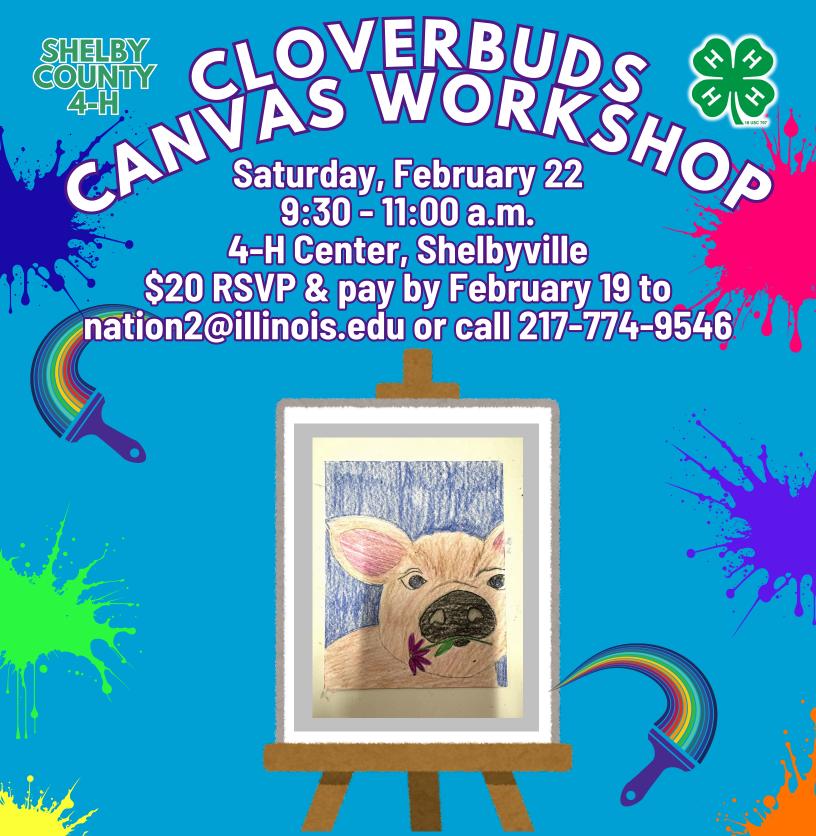

KAITLIN JACOBS WILL LEAD CLOVERBUDS THROUGH THE PAINTING PROCESS AS THEY DRAW, AND PAINT A PIG AND ADD THEIR OWN CREATIVE FLAIR.

Illinois Extension