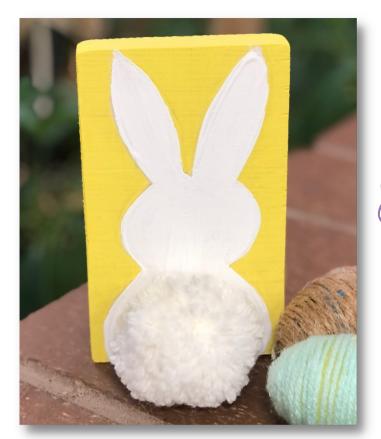

## 4-H Take & Make Kit

LOOKING FOR A FUN ACTIVITY
TO DO AT HOME, AT YOUR OWN
PACE? THIS 4-H TAKE AND
MAKE KIT WILL INCLUDE ALL
THE SUPPLIES TO CREATE A
BUNNY SILHOUETTE ON WOOD,
INCLUDING INSTRUCTIONS.