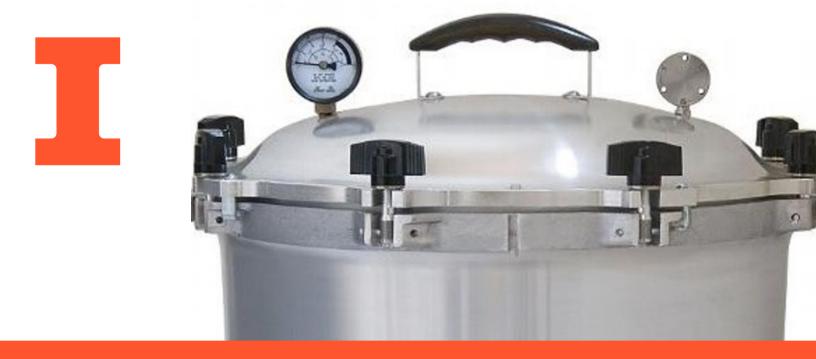

## FREE PRESSURE CANNER TESTING

Enjoy the freshness of produce all year long and feel confident your food is preserved safely.

Inaccurate pressure can cause food NOT TO BE processed at a high enough temperature to kill harmful bacteria.

Have your pressure canner gauge tested annually to ensure it's operating at the correct pressure.

Illinois Extension UNIVERSITY OF ILLINOIS EXTENSION NUTRITION & WELLNESS PROGRAM