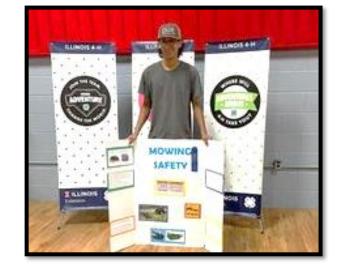

## Reece Loy

| Sheep          |                              |      |              |            |
|----------------|------------------------------|------|--------------|------------|
| Showmanship    | 68: JUNIOR SHOWMANSHIP       | Blue |              |            |
| Breeding Sheep | 63: EWE LAMB - JAN after 1/1 | Blue |              |            |
| Breeding Sheep | 62: EWE LAMB - SEPT          | Blue |              |            |
| Breeding Sheep | 66: PR BREEDING LAMBS - 9/1  | Blue | Reserve Clas | s Champion |
| Breeding Sheep | 65: RAM LAMB - JAN after 1/1 | Blue | Reserve Clas | s Champion |
| Tractor        | 50306: Tractor A             | Blue |              |            |