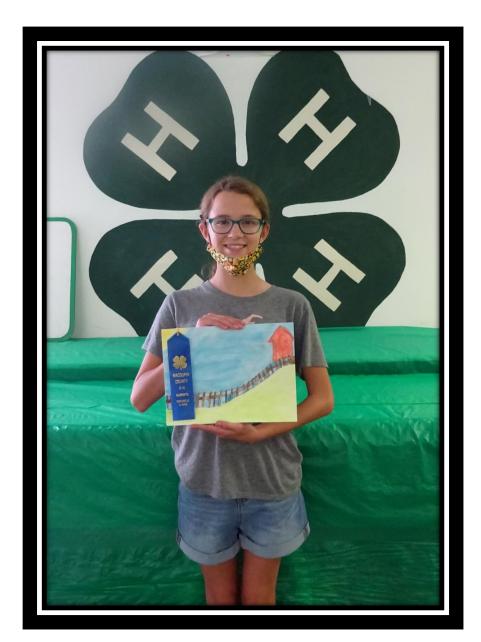

## **Madelyn Quarton**

#### Pioneers 4-H Club

Visual Arts 50336: Chalk/Carbon/Pigment Division A on Canvas, Paper or Glass 50336C: Pigment Blue Award