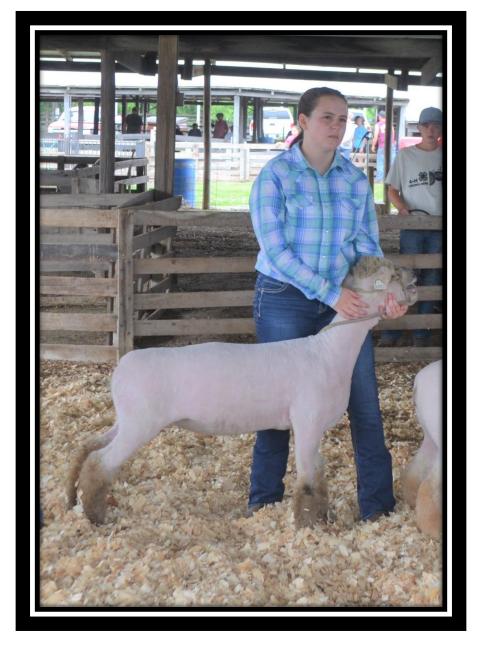

# Sara Wiese

## Pioneers 4-H Club

| Swine        |                         |      |                              |
|--------------|-------------------------|------|------------------------------|
| Showmanship  | 60A: SENIOR SHOWMANSHIP | Blue |                              |
| Market Swine | 57: BARROW - PUREBRED   |      | Reserve<br>Class<br>Champion |
|              |                         |      | Reserve<br>Class             |
| Market Swine | 59: PAIR OF BARROWS     | Blue | Champion                     |