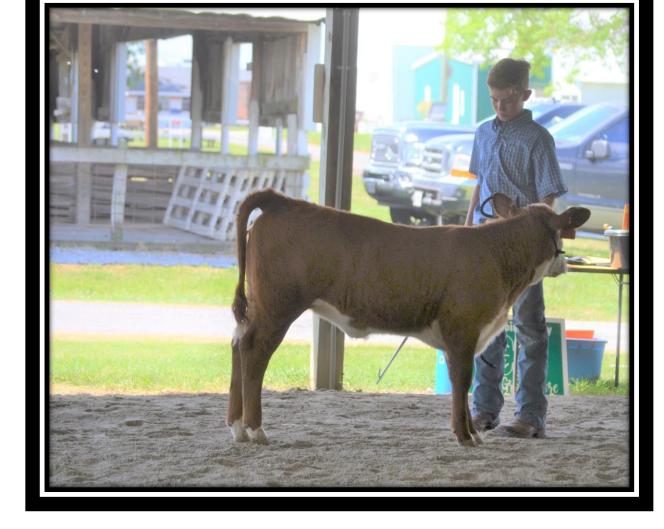

# **Carter Zilm**

## Pioneers 4-H Club

| Breeding Beef 76: JR HEIFER CALF           |      | Class<br>Champion |
|--------------------------------------------|------|-------------------|
|                                            |      | Reserve           |
| Breeding Beef 76: JR HEIFER CALF           |      | Class<br>Champion |
| Breeding Beef 77: COW/CALF                 |      | Class<br>Champion |
| Beef<br>Showmanship 80: JUNIOR SHOWMANSHIP | Blue |                   |