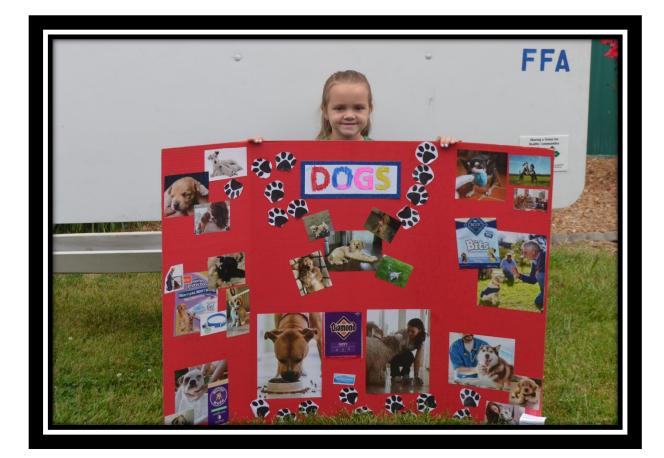

# Four-By-Four 2021 Fair Results

Club Leaders: Julie Heyen, Stephanie Schuette, and Jennifer Bowker

#### **I** ILLINOIS





# **Todd Brawley**

### Four-by-Four 4-H Club

| Visual Arts | 1001Q: Visual Arts: OTHER | Blue |
|-------------|---------------------------|------|
| Visual Arts | 50342: Metal              | Blue |









# **Hannah Brawley**

### Four-by-Four 4-H Club

4-H Cloverbud Project Ribbon







# **Braden Bowker**

### Four-by-Four 4-H Club

| Vegetable Gardening  | 50315: Vegetable Plate                   | Blue |
|----------------------|------------------------------------------|------|
| Woodworking          | 50357: Woodworking 1                     | Blue |
| County-Only Projects | 1000A: Collections                       | Blue |
| Foods and Nutrition  | 50200: 4-H Cooking 101 / 50200C: Cookies | Blue |
| Visual Arts          | 50337: Clay                              | Blue |













# Malia Bowker

### Four-by-Four 4-H Club

| 50337: Clay                               | Blue                                                                                                                                |
|-------------------------------------------|---------------