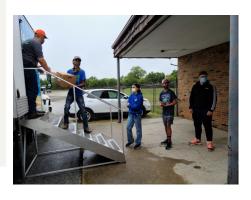

# **Macoupin County 4-H Hunger Ambassadors** Partner with USDA to Distribute Dairy Kits

During the month of September on Saturday mornings 4-H members will be helping hand out dairy kits to families in the community. These dairy kits include 2 gallons of milk, 1/2 gallon of chocolate milk, cottage cheese, sour cream and other cheese products. 4-H Federation members joined forces to help the cause. Thanks to everyone for their efforts in giving back to others. Keep up the good work!