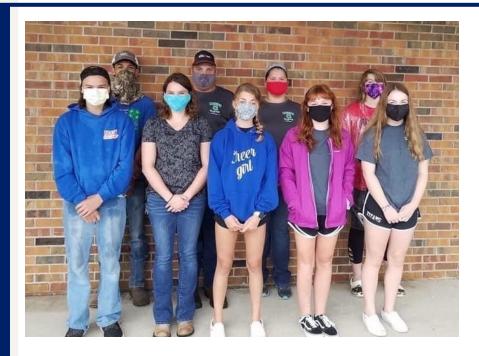

# **Macoupin County 4-H Hunger Ambassadors** Partner with USDA to Distribute Dairy Kits

During the month of September on Saturday mornings 4-H members will be helping hand out dairy kits to families in the community. These dairy kits include 2 gallons of milk, 1/2 gallon of chocolate milk, cottage cheese, sour cream and other cheese products. 4-H Federation members joined forces to help the cause. Thanks to everyone for their efforts in giving back to others. Keep up the good work!