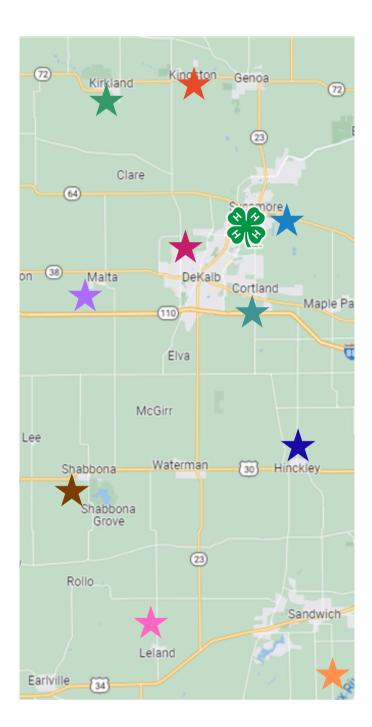

# **DeKalb County 4-H Clubs**

(Ages 8-18 years old as of September 1)

#### **Kirkland**

Kingston Juniors Betty Fewell
1st Sunday 3:30 PM (815)522-3361

#### Genoa/Kingston

Genoa Prairie Gems Zaccery Risley 2nd Monday 7 PM (815)762-9196

#### DeKalb

DeKalb Choreboys & Choregirls Megan Perry
2nd Monday 6 PM (815)739-1666
Brianne Bradley

(815)757-5991

## Malta

Malta Mustang 4-H'ers Jacqueline Fucilla 2nd Thursday 6:30 PM (630)248-5695

#### Cortland

Green Meadows Kristen Walter
3rd Tuesday 7 PM (815)508-8387
Adri Martinez
(815) 748-0757

## Hinckley

Hinckley Harvesters Becky Pritchard 3rd Sunday 6:30 PM (815)970-1426

#### Shabbona

Shabbona Pioneers Jen Peterson 3rd Sunday 6 PM (815)712-9390

#### Somonauk/Leland

Somonauk Haymakers Claire Anderson 3rd Sunday 4 PM (630)639-7061

### Sandwich

Sandwich 4 Leafers Dorene Rogers 2nd Wednesday 6:30 PM (815)712-6255