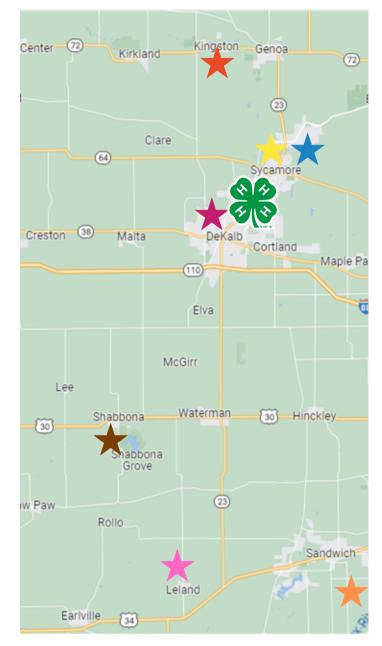

## **DeKalb County 4-H Clubs**

(Ages 8-18 years old as of September 1)

Kirkland Kingston Juniors 1st Sunday 3:30 PM

**Genoa/Kingston** Genoa Prairie Gems 2nd Monday 7 PM

**Sycamore** Parke Victory 3rd Tuesday 7 PM

Cortland Green Meadows 3rd Tuesday 7 PM

Hinckley Hinckley Harvesters 3rd Sunday 6:30 PM

Shabbona
Shabbona Pioneers
3rd Sunday 6 PM

Somonauk/Leland Somonauk Haymakers 3rd Sunday 4 PM

Sandwich Sandwich 4 Leafers 2nd Wednesday 6:30 PM Jen Peterson (815)712-9390

## **Cloverbud Clubs**

(Ages 5-7 years old as of September 1)

Genoa/Kingston Little Gems 2nd Monday 5:30 PM

**DeKalb** Choreboys & Choregirls 2nd Monday 6 PM

**Shabbona** Shabbona Pioneers 3rd Sunday 5:30 PM

Somonauk/Leland Somonauk Haymakers 3rd Sunday 4 PM

Ali Huss (815)530-1469 Courtney Gudmunson (815)530-2407

Marianne Koeppen

Mary Margaret Evans

(224)523-5766

(815)739-6958

Sarah Peterson

(815)970-2587

**Sandwich** Sandwich 4 Leafers 2nd Wednesday 6:30 PM

**Sycamore** Parke Victory 3rd Tuesday 6:30 PM

Sycamore Sprouts TBD Ashley Hartmann (815) 584-7908

**Dorene Rogers** 

(815)712-6255

Adrienne Fair (Leach) (630)776-6511