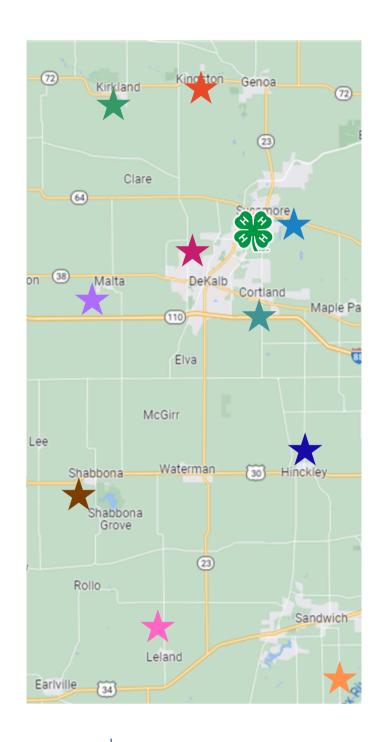

## **DeKalb County 4-H Clubs**

(Ages 8-18 years old as of September 1)

Kirkland Kingston Juniors 1st Sunday 3:30 PM

**Genoa/Kingston** Genoa Prairie Gems 2nd Monday 7 PM

**Sycamore** Parke Victory 3rd Tuesday 7 PM

Cortland Green Meadows 3rd Tuesday 7 PM

Hinckley Hinckley Harvesters 3rd Sunday 6:30 PM

Shabbona
Shabbona Pioneers
3rd Sunday 6 PM

Somonauk/Leland Somonauk Haymakers 3rd Sunday 4 PM

Sandwich Sandwich 4 Leafers 2nd Wednesday 6:30 PM Jen Peterson (815)712-9390

## **Cloverbud Clubs**

(Ages 5-7 years old as of September 1)

Genoa/Kingston Little Gems 2nd Monday 5:30 PM

**DeKalb** Choreboys & Choregirls 2nd Monday 6 PM

**Shabbona** Shabbona Pioneers 3rd Sunday 5:30 PM

Somonauk/Leland Somonauk Haymakers 3rd Sunday 4 PM

Ali Huss (815)530-1469 Courtney Gudmunson (815)530-2407

Marianne Koeppen

Mary Margaret Evans

(224)523-5766

(815)739-6958

Sarah Peterson

(815)970-2587

**Sandwich** Sandwich 4 Leafers 2nd Wednesday 6:30 PM

**Sycamore** Parke Victory 3rd Tuesday 6:30 PM

Sycamore Sprouts TBD Ashley Hartmann (815) 584-7908

**Dorene Rogers** 

(815)712-6255

Adrienne Fair (Leach) (630)776-6511