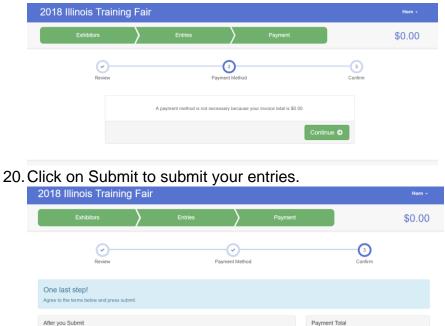

Clicking on Detail will give a full list of the exhibits that are included on this invoice.

19. You should receive a Payment summary screen showing a Zero Balance. Click on Continue.

No payment is necessary