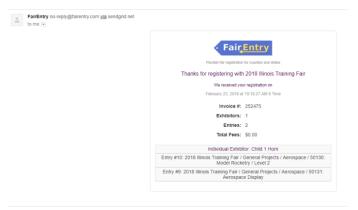

After you have completed the enrollment, you will receive an email from FairEntry showing the entries you added.

•