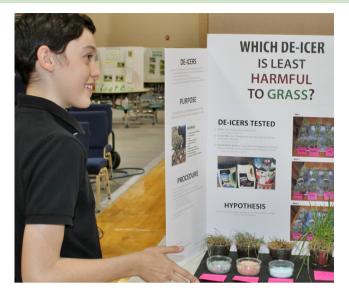

## STEM FAIR & SHOWCASE

Want to put your ideas and skills to the test? Join 4-H and Parkview Christian Academy for the 2020 community-wide Science Fair & STEM Showcase.

Designed for students in 4th to 12th grades, participants may choose the demonstration option or the science fair option\* (which must follow the Scientific Method). All registrants will receive a fair/ showcase guide following registration.

**Details & Registration at** http://go.illinois.edu/science4Hdkk

Donated by 4-H & PCA Supporters

- **Judging & Showcase** April 16, 2020 - 3 to 8:30 p.m.
- Parkview Christian Academy (Upper Campus) 202 E. Countryside Pkwy, Yorkville 60560
- \$10 per entry. Space is limited!