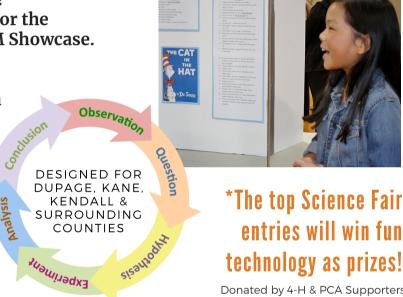

## STEM FAIR & SHOWCASE

Want to put your ideas and skills to the test? Join 4-H and Parkview Christian Academy for the 2020 community-wide Science Fair & STEM Showcase.

Designed for students in 4th to 12th grades, participants may choose the demonstration option or the science fair option\* (which must follow the Scientific Method). All registrants will receive a fair/ showcase guide following registration.

**Details & Registration at** http://go.illinois.edu/science4Hdkk

Donated by 4-H & PCA Supporters

- **Judging & Showcase** April 16, 2020 - 3 to 8:30 p.m.
- Parkview Christian Academy (Upper Campus) 202 E. Countryside Pkwy, Yorkville 60560
- \$10 per entry. Space is limited!