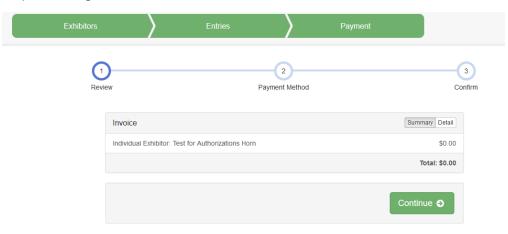

7. Click on Continue to Entries

If you have previously created entries, you will see an option like this.

8. Choose to Begin work on a new invoice.

|                                    | Your Compl      | eted Invoices                      |         | Your Ar | oproved Records                                       |
|------------------------------------|-----------------|------------------------------------|---------|---------|-------------------------------------------------------|
| Registration is currently Open     |                 | s are no longer editable           | by you. | These a | re all the records that have proved by fair managemen |
|                                    | #252472<br>Paid | \$0.00<br>1 Exhibitor              | View    |         | all your invoices):                                   |
| Your Current Invoice               |                 | 1 Entry                            |         | 1       | Exhibitor                                             |
| You do not have a current invoice. | #252473<br>Paid | \$0.00<br>1 Exhibitor<br>7 Entries | View    | 10      | Entries                                               |
| Begin work on a new invoice        | #252475         | \$0.00                             | View    |         | View in Detail                                        |

15. Review the selections for the division, and click on Create Entries. This will add the entries for this division.

| Review your select                                   | ions                                                       |
|------------------------------------------------------|------------------------------------------------------------|
| Before we actually your selections.                  | create your entries, please review                         |
| If you continue with your curren<br>information:     | t selections, 2 entries will be created with the following |
| Department                                           | 2018 Illinois Training Fair                                |
| Division                                             | General Projects                                           |
| Club                                                 | Military Club 4-H                                          |
| Animal(s)                                            | No Animals                                                 |
| Entry Classes                                        |                                                            |
| 1. 50201: 4-H Cooking 20<br>2. 50200: 4-H Cooking 10 |                                                            |
|                                                      |                                                            |
|                                                      | Cancel Create Entries                                      |