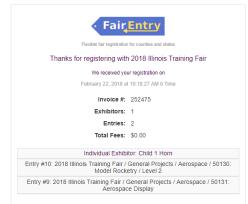

21. Choose to Submit your entries.

After you have submitted your entries, you should receive an email from FairEntry.