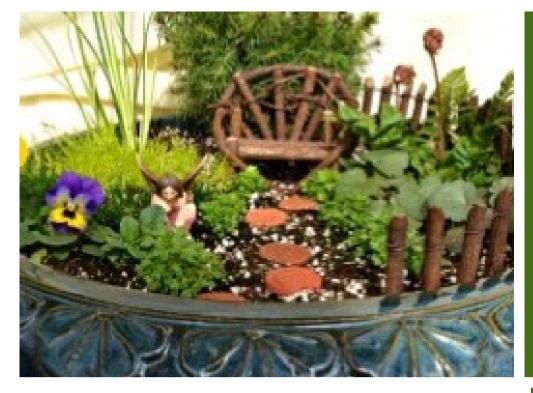

## THE MAGIC OF FAIRY GARDENS

WINIFRED KNOX MEMORIAL LIBRARY, FRANKLIN GROVE JUNE 20, 2020 10:30 AM - NOON

REGISTER BY CALLING THE LIBRARY: 815-456-2823

If you need a reasonable accommodation to attend, call 815–857–3525.

Participants will learn what plants and accessories are suitable for a fairy garden and create their own to enjoy at home.