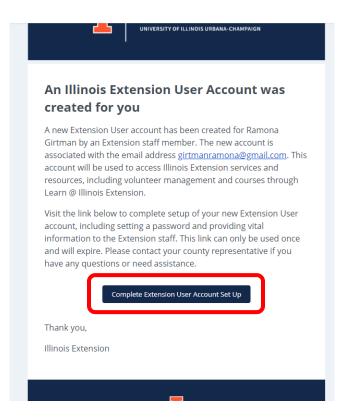

## 1. Check Your Email

• **Open the Import Invite Email**: Look for an email in your inbox from the Illinois Extension Volunteer Gateway. The subject line may contain something like "Invitation to Set Up Your Volunteer Profile."

🗌 🕁 Extension User Port.

Extension volunteer, please complete your account setup. - University of Illinois Extension logo An Illinois Extension User Account was created for you A new Extension User account has...

## 2. Complete Your User Account Setup

• Click the "Complete Extension User Account Set Up" Button: Inside the email, you'll find a button or link labeled "Complete Extension User Account Set Up" or similar. Click this button to start the account setup process.