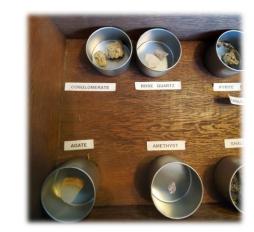

#### Geology

**Champion** – Tyler Vonderheide **State Fair Delegate –** Tyler Vonderheide