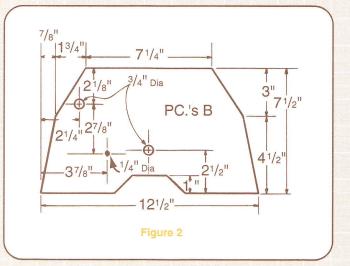

## **Steps to Take:**

- Cut all pieces to size.
- ☐ Drill 1/4" and 3/4" holes in B pieces.
- ☐ Nail the corner blocks to B pieces.
- Place dowels for stops and spacer through B pieces, glue together.
- ☐ Attach seat to B pieces.
- Drill holes in A pieces as illustrated.
- ☐ Attach A pieces to backrest.
- Attach A pieces to B pieces using machine bolts and washers on each end of B pieces.
- Place a steel washer between piece A and piece B, as well as at each end of the bolt.
- Finish as desired.

| Bill of Materials |               |                                                                                                                                                                                                      |  |
|-------------------|---------------|------------------------------------------------------------------------------------------------------------------------------------------------------------------------------------------------------|--|
| Qty               | Item          | Specifications                                                                                                                                                                                       |  |
| 1                 | Lumber        | 1 by 8 (actual size 3/4" x 7-1/2") and 6 foot long. Out of this piece cut: Two A pieces Two B pieces One seat, 7-1/2" x 12" One back rest, 41/4 x 13-3/4" Two corner blocks, each 3/4" x 1" x 6-1/2" |  |
| 1                 | Dowel Stock   | One piece of 3/4" x 16". Out of this piece cut: Two stops, 3/4" x 1-1/2" One spacer, 3/4" x 12"                                                                                                      |  |
| 2                 | Machine Bolts | 1/4" x 2" machine bolts                                                                                                                                                                              |  |
| 6                 | Washers       | 1/4" steel washers                                                                                                                                                                                   |  |
| Box               | Nails         | 6d finishing nails                                                                                                                                                                                   |  |
|                   | Wood Glue     |                                                                                                                                                                                                      |  |
|                   | Finish        | Your choice                                                                                                                                                                                          |  |