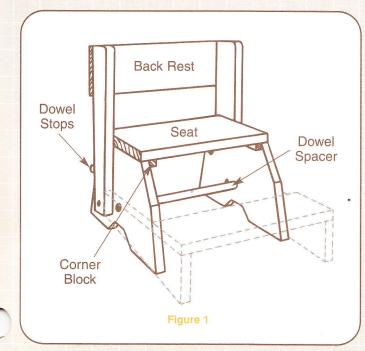

## Step Stool /Chair

Have fun making this handy step stool/chair. The stand is useful around the house and the chair is great for small children.

## **Steps to Take:**

- Cut all pieces to size.
- ☐ Drill 1/4" and 3/4" holes in B pieces.
- ☐ Nail the corner blocks to B pieces.
- Place dowels for stops and spacer through B pieces, glue together.
- ☐ Attach seat to B pieces.
- Drill holes in A pieces as illustrated.
- ☐ Attach A pieces to backrest.
- Attach A pieces to B pieces using machine bolts and washers on each end of B pieces.
- Place a steel washer between piece A and piece B, as well as at each end of the bolt.
- Finish as desired.