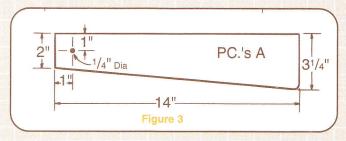

## **Steps to Take:**

- Cut all pieces to size.
- ☐ Drill 1/4" and 3/4" holes in B pieces.
- ☐ Nail the corner blocks to B pieces.
- Place dowels for stops and spacer through B pieces, glue together.
- ☐ Attach seat to B pieces.
- Drill holes in A pieces as illustrated.
- ☐ Attach A pieces to backrest.
- Attach A pieces to B pieces using machine bolts and washers on each end of B pieces.
- Place a steel washer between piece A and piece B, as well as at each end of the bolt.
- Finish as desired.

| Bill of Materials |               |                                                                                                                                                                                                      |  |
|-------------------|---------------|------------------------------------------------------------------------------------------------------------------------------------------------------------------------------------------------------|--|
| Qty               | Item          | Specifications                                                                                                                                                                                       |  |
| 1                 | Lumber        | 1 by 8 (actual size 3/4" x 7-1/2") and 6 foot long. Out of this piece cut: Two A pieces Two B pieces One seat, 7-1/2" x 12" One back rest, 41/4 x 13-3/4" Two corner blocks, each 3/4" x 1" x 6-1/2" |  |
| 1                 | Dowel Stock   | One piece of 3/4" x 16". Out of this piece cut: Two stops, 3/4" x 1-1/2" One spacer, 3/4" x 12"                                                                                                      |  |
| 2                 | Machine Bolts | 1/4" x 2" machine bolts                                                                                                                                                                              |  |
| 6                 | Washers       | 1/4" steel washers                                                                                                                                                                                   |  |
| Box               | Nails         | 6d finishing nails                                                                                                                                                                                   |  |
|                   | Wood Glue     |                                                                                                                                                                                                      |  |
|                   | Finish        | Your choice                                                                                                                                                                                          |  |