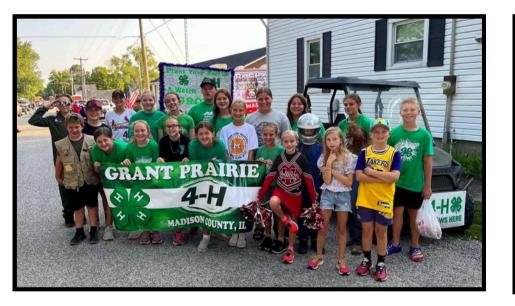

# **Club Spotlight**

Grant Prairie 4-H Club had a busy weekend a couple of weeks ago. They built a float and walked in the Grantfork Homecoming parade on Friday, August 16, and Saturday, August 17. They also picked up trash on Saturday & Sunday morning and worked a concession stand on Sunday during the softball tournaments. They even had their dunking stand on Friday & Saturday night as well. Great Job, Grant Prairie!