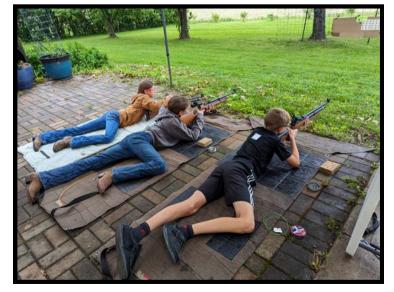

## **Thank you NRA Foundation!!**

Thank you to the NRA Foundation for donating four air rifles to the Staunton Road Rangers Shooting Sports Club. The 4-H members were thrilled to have the new rifles to practice with!