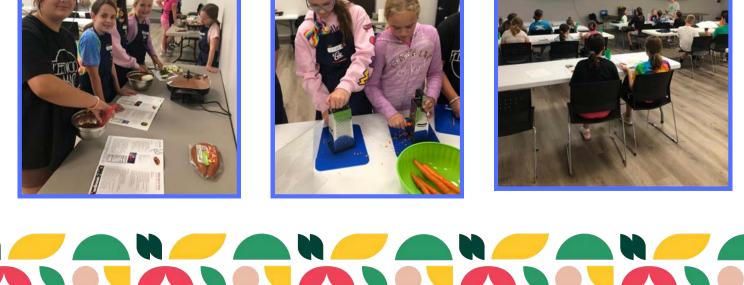

# **Cooking School**

In July, 4-H partnered with our Nutrition and Wellness Educator, Kris Juelfs, for Youth Cooking School. Youth learned about kitchen safety, measuring, using a knife properly, and more! Each day, the youth made three recipes that were Disney-themed. Thank you, Kris, for this amazing opportunity for our youth!