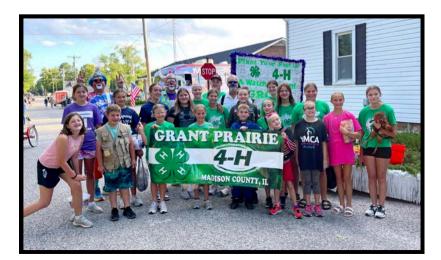

# **Club Spotlight**

Grant Prairie 4-H Club had a busy weekend a couple of weeks ago. They built a float and walked in the Grantfork Homecoming parade on Friday, August 16, and Saturday, August 17. They also picked up trash on Saturday & Sunday morning and worked a concession stand on Sunday during the softball tournaments. They even had their dunking stand on Friday & Saturday night as well. Great Job, Grant Prairie!