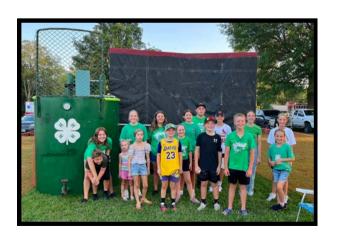

# **Club Spotlight**

Grant Prairie 4-H Club had a busy weekend a couple of weeks ago. They built a float and walked in the Grantfork Homecoming parade on Friday, August 16, and Saturday, August 17. They also picked up trash on Saturday & Sunday morning and worked a concession stand on Sunday during the softball tournaments. They even had their dunking stand on Friday & Saturday night as well. Great Job, Grant Prairie!