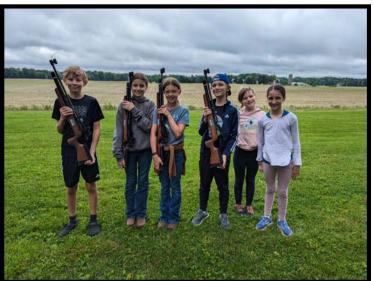

## **Thank you NRA Foundation!!**

Thank you to the NRA Foundation for donating four air rifles to the Staunton Road Rangers Shooting Sports Club. The 4-H members were thrilled to have the new rifles to practice with!