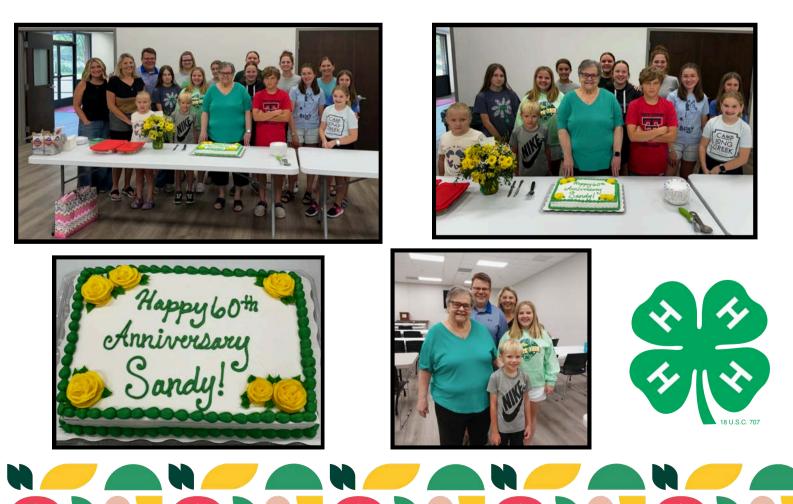

# **Leader Spotlight**

Sandy Ohren has been a part of Madison County 4-H since she was 10. She was in the Pin Oak Debs in 1956 and then became a leader in 1963. When her son and brother to some Debs wanted to join in 1978, they changed the name to the Pin Oak Progressors.

The club celebrated her completing her 60th year as a leader at their family meeting in August with cake and flowers. We took pictures with current members and added alums! One family had three generations of Pin Oak 4-Hers in attendance. Carol Sue Hess, Eric Hess, and Paige and Henry Hess. Sandy has led two and three generations of many families. She plans to continue as a leader but will start delegating some responsibilities to her daughter Laura and other leaders, Susan Moore and Carissa Hess. She also has two new Cloverbud leaders who are eager to get started.