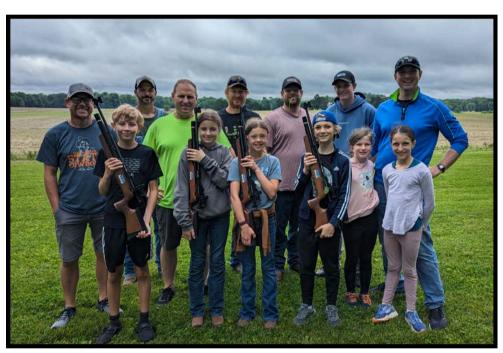

## **Thank you NRA Foundation!!**

Thank you to the NRA Foundation for donating four air rifles to the Staunton Road Rangers Shooting Sports Club. The 4-H members were thrilled to have the new rifles to practice with!