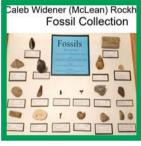

Ojas Shah
Forests of Fun 1
Silverleaf 4-H
State Fair Delegate
Best of Class
Best of Show
Best Forestry Exhibit
Blue Ribbon

Caleb Widener (McLean) Rockh Fossil Collection

orest Canor

Evan McBeath Pebble Pups 2 Bloomington Busy Bees Best of Class Blue Ribbon