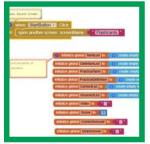

Avani Rai
Advanced Visual
Programming
4-H Teen Teachers SPIN
State Fair Delegate
Best of Class
Best of Show

Ojas Shah Intermediate Visual Programming Silverleaf 4-H State Fair Delegate Best of Class

Hannah Norris

Ojas Shah Intermediate Visual Programming Silverleaf 4-H **State Fair Delegate** 

**Best of Class Blue Ribbon** 

Lily Upchurch

Lilly Upchurch Creative Writing **Bridle Path State Fair Delegate Best of Class Best of Show** 