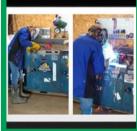

## **General Projects**

Blake Buatte
Welding
Danvers Industrial Youth
State Fair Delegate
Best of Class
Best of Show
Blue Ribbon

Marissa Hughes
Welding
Homespun
State Fair Delegate
Best of Class
Reserve Best of Show
Blue Ribbon