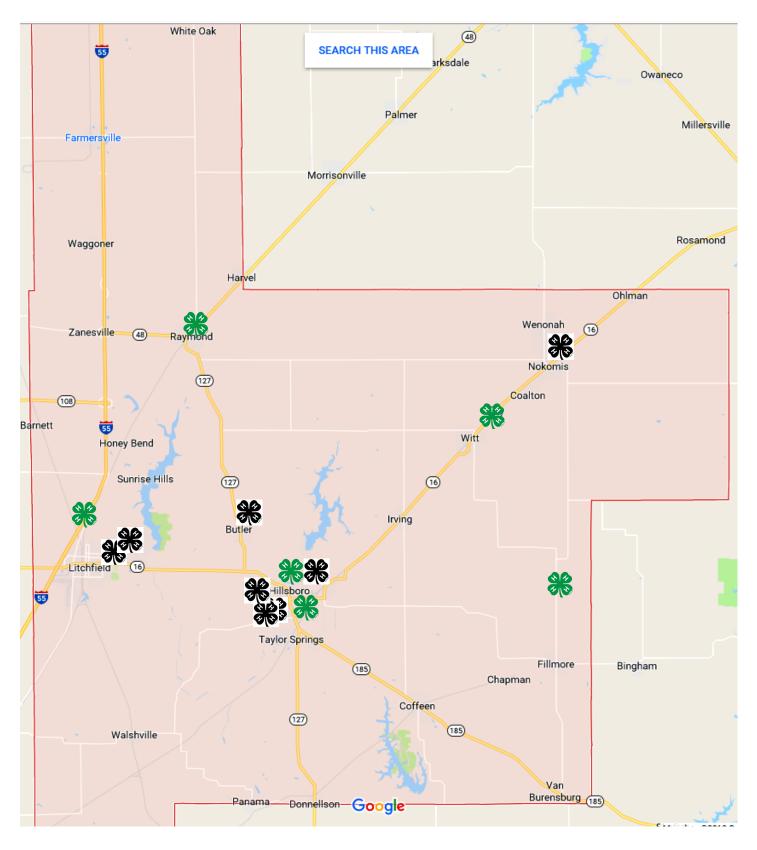

# **Community Clubs**

#### Clovers-Hillsboro

Meet at the Montgomery County Extension office on the

3rd Sunday of the month at 3:30p.m. Leader: Sarah Schmidt 217-851-9186 or e-mail: schmidt89@consolidated.net

#### Clover Buds-Hillsboro

Meet at the Montgomery County Extension office on the

2nd Friday of the month at 5:15 p.m. Leader: Sarah Laurent 217-556-3049 e-mail: sarahmarie62049@yahoo.com

#### Voyagers Homeschool 4-H Club- Hillsboro

Meets the 1st Friday of the month 10-11am at the Extension office.

For more info Call or email: Lisa Huber at : lisa kay1972@yahoo.com or 217-556-8023

#### Raymond Buckeyes - Raymond

Meets on the 1st Sunday of the month at 4:30 p.m. at Community of Faith fellowship hall, 101 Belle Street, Raymond Cloverbuds meet at 3 pm.

Leaders: Amanda Snow (217) 827-2175/

#### Country Roots — Litchfield/Raymond

3rd Sunday 3 p.m. at Pleasant Hill Church in Raymond.

Leader: Randi Riemann 217–494-3129 e-mail: randi.riemann@midstatespec.org

#### Starr Shooters- Witt

Meet monthly — 3rd Sunday of the Month 6pm at the Witt

Lioness Building in Witt.

Leader: Heather Hampton-Knodle (217)538-2171 e-mail:

progress2050@royell.org

#### Walker-Fillmore

Meet the 2nd Monday of the month Knodle Farm @7pm

Leader: Amy Knodle (217) 538-2656 e-mail: amyknodle1@gmail.com

ALL MEETING DATES ARE SUBJECT TO CHANGE