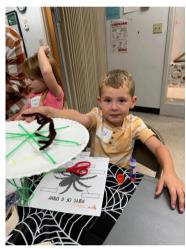

## **MONROE COUNTY CLOVERBUDS**

The Monroe County Cloverbuds held their first meeting of the year in October. The month's theme was "Charlotte's Web," which focused on learning about spiders and making new friends. We're looking forward to an exciting year of learning!