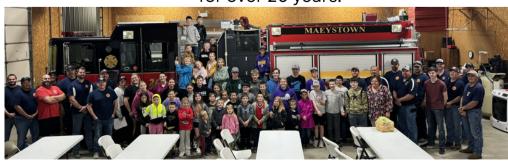

### MAEYSTOWN CLOVERS VISIT FIREHOUSE FOR FIRE PREVENTION WEEK

The Maeystown Clovers 4-H Club visited the Maeystown Firehouse for their October meeting. The firefighters presented learning stations that groups rotated through to learn about fire safety. This semi-annual collaboration between the two organizations has been occurring for over 20 years.