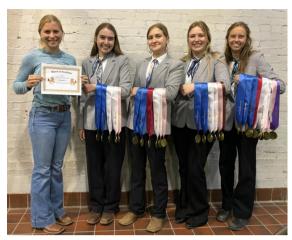

### AMERICAN QUARTER HORSE CONGRESS HIPPOLOGY COMPETITION

On October 16, **Sydney Woodard** represented the Illinois 4-H Hippology Team at the American Quarter Horse Congress Hippology Competition in Columbus, Ohio. The team secured 4th place overall, earning 1st place medals in both Judging and Team Problems, 4th place medals in Exam, and 5th place medals in Stations.

Sydney excelled in the judging category, receiving a 2nd place-high individual medal for her performance.

Sydney qualified for this national event based on her performance at last year's Illinois State contest. Her involvement with the Monroe County Hoofbeats Competition Team has significantly contributed to her equine education.