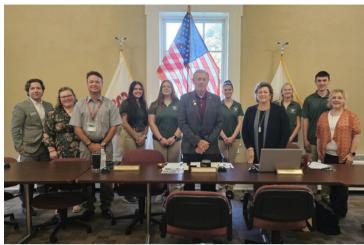

## **NATIONAL 4-H WEEK**

The 4-H Federation officer team met with the Monroe County Board of Commissioners to talk about their involvement in 4-H and to declare October 6-12 as 4-H Week in Monroe County. Officers include President Avery Cope, Vice President Ellie L.andeck, Treasurer Natalie Finke, Secretary Erin Halleran, and Reporter Cohen Brandt.