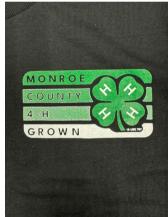

## MONROE COUNTY 4-H SHIRTS FOR SALE!

T-shirts: \$15 Crewneck Sweatshirts: \$25 Hoodies: \$30

Checks or cash accepted. Checks can be made out to Monroe County 4-H Federation.

The Monroe County 4-H Federation is selling 4-H attire as a fundraiser in partnership with the Monroe County Extension & 4-H Education Foundation.

#### Sizes available include:

Youth Small, Medium, Large & XL Adult Small, Medium, Large, XL, XXL & XXXL

-ederation. Shirts are available: -At the Extension office M-F, 8-4:30 p.m. (closed 12-1) -November 3, Monroe County Annex -November 16, Harvest Nigh