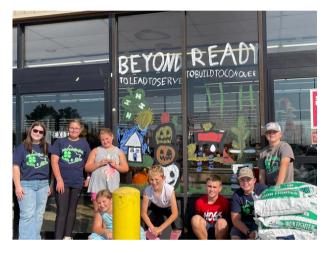

Thank you to the Moonlight Boys & Girls Club of Valmeyer, who painted the windows at the Waterloo Rural King in celebration of 4-H Week this Week! Great job!