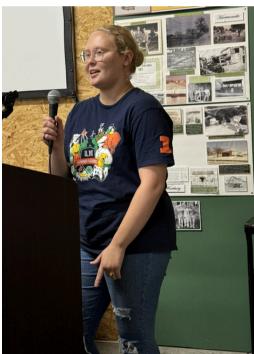

## **4-H THEN AND NOW**

The "4-H Then and Now" presentation occurred on September 26 at the Monroe County History Museum. Thank you to all the participants who shared their fond stories and laughter about how 4-H shaped them into the individuals they are today. Friendships built through 4-H last a lifetime!

Speakers included Kaleigh Halleran and her aunt Lisa Mormann, Richard Woodcock, Debbie Eckart, Karla Ripplemeyer, Karen Schrader and daughter Amy Kolweier, Morris and Pat Brandt, Walter Wetzel, and grandaughter Valerie Branson, Ivan Horn, Pam Jacobs, past Extension County Director and Emily Reece & Kelly Brandt, current Monroe County 4-H staff.