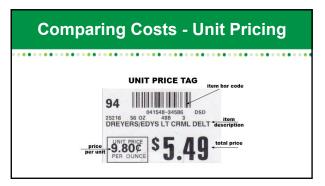

realistic food plan that balances money, time and nutritional needs.







| Food-at-Home vs<br>Away-from-Home              |  |
|------------------------------------------------|--|
| \$ billion                                     |  |
| 1,800                                          |  |
| 1,600                                          |  |
| 1,400                                          |  |
| 1,200                                          |  |
| 1,000                                          |  |
| 800 Away from home                             |  |
| 600                                            |  |
| 400                                            |  |
| 200 At home                                    |  |
| 0<br>1960 65 70 75 80 85 90 95 2000 05 10 15 7 |  |



































| Create a Meal Plan                                     |               |       |          |     |               |        |       |              |
|--------------------------------------------------------|---------------|-------|----------|-----|---------------|--------|-------|--------------|
| Sun                                                    | Mon           | Tue   | Wed      | Thu | Fri           | Sat    |       |              |
| Meal                                                   |               |       | Lunch    |     |               | Brunch |       | Milk         |
| Prep                                                   | out           |       |          |     | w/ KS<br>& SG |        | Eggs  |              |
| Day