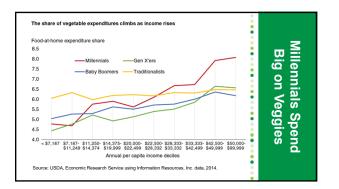

Know how to make a realistic food plan that balances money, time and nutritional needs.







| Food-at-Home vs<br>Away-from-Home              |  |
|------------------------------------------------|--|
| \$ billion                                     |  |
| 1,800                                          |  |
| 1,600                                          |  |
| 1,400                                          |  |
| 1,200                                          |  |
| 1,000                                          |  |
| 800 Away from home                             |  |
| 600                                            |  |
| 400                                            |  |
| 200 At home                                    |  |
| 0<br>1960 65 70 75 80 85 90 95 2000 05 10 15 7 |  |



































| Create a Meal Plan                                     |               |       |          |     |               |        |       |              |
|--------------------------------------------------------|---------------|-------|----------|-----|---------------|--------|-------|--------------|
| Sun                                                    | Mon           | Tue   | Wed      | Thu | Fri           | Sat    |       |              |
| Meal                                                   |               |       | Lunch    |     |               | Brunch |       | Milk         |
| Prep                                                   | out           |       |          |     | w/ KS<br>& SG |        | Eggs  |              |
| Day