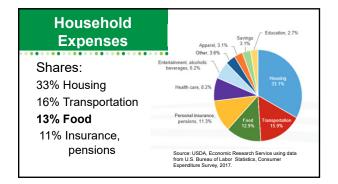

## **Objectives**

• Explore how people spend money on food.

- · Learn strategies to lower food costs.
- Know how to make a realistic food plan that balances money, time and nutritional needs.







| Food-at-Home vs<br>Away-from-Home              |  |
|------------------------------------------------|--|
| \$ billion                                     |  |
| 1,800                                          |  |
| 1,600                                          |  |
| 1,400                                          |  |
| 1,200                                          |  |
| 1,000                                          |  |
| 800 Away from home                             |  |
| 600                                            |  |
| 400                                            |  |
| 200 At home                                    |  |
| 0<br>1960 65 70 75 80 85 90 95 2000 05 10 15 7 |  |



































| Create a Meal Plan                                     |