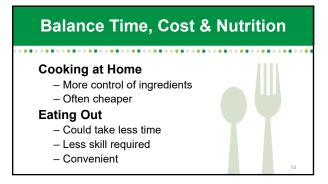

## **Objectives**

• Explore how people spend money on food.

- · Learn strategies to lower food costs.
- Know how to make a realistic food plan that balances money, time and nutritional needs.

| Food-at-Home vs<br>Away-from-Home              |  |
|------------------------------------------------|--|
| \$ billion                                     |  |
| 1,800                                          |  |
| 1,600                                          |  |
| 1,400                                          |  |
| 1,200                                          |  |
| 1,000                                          |  |
| 800 Away from home                             |  |
| 600                                            |  |
| 400                                            |  |
| 200 At home                                    |  |
| 0<br>1960 65 70 75 80 85 90 95 2000 05 10 15 7 |  |