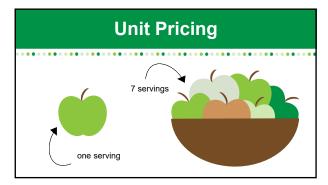

listic food plan that balances money, time and nutritional needs.







| Food-at-Home vs<br>Away-from-Home              |  |
|------------------------------------------------|--|
| \$ billion                                     |  |
| 1,800                                          |  |
| 1,600                                          |  |
| 1,400                                          |  |
| 1,200                                          |  |
| 1,000                                          |  |
| 800 Away from home                             |  |
| 600                                            |  |
| 400                                            |  |
| 200 At home                                    |  |
| 0<br>1960 65 70 75 80 85 90 95 2000 05 10 15 7 |  |



































| Create a Meal Plan                                     |               |       |          |     |               |        |       |              |
|--------------------------------------------------------|---------------|-------|----------|-----|---------------|--------|-------|--------------|
| Sun                                                    | Mon           | Tue   | Wed      | Thu | Fri           | Sat    |       |              |
| Meal                                                   |               |       | Lunch    |     |               | Brunch |       | Milk         |
| Prep                                                   | out           |       |          |     | w/ KS<br>& SG |        | Eggs  |              |
| Day