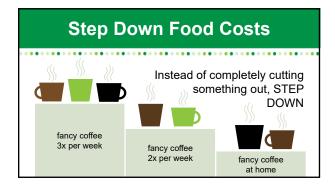

ic food plan that balances money, time and nutritional needs.







| Food-at-Home vs<br>Away-from-Home              |  |
|------------------------------------------------|--|
| \$ billion                                     |  |
| 1,800                                          |  |
| 1,600                                          |  |
| 1,400                                          |  |
| 1,200                                          |  |
| 1,000                                          |  |
| 800 Away from home                             |  |
| 600                                            |  |
| 400                                            |  |
| 200 At home                                    |  |
| 0<br>1960 65 70 75 80 85 90 95 2000 05 10 15 7 |  |



































| Create a Meal Plan                                     |               |       |          |     |               |        |       |              |
|--------------------------------------------------------|---------------|-------|----------|-----|---------------|--------|-------|--------------|
| Sun                                                    | Mon           | Tue   | Wed      | Thu | Fri           | Sat    |       |              |
| Meal                                                   |               |       | Lunch    |     |               | Brunch |       | Milk         |
| Prep                                                   | out           |       |          |     | w/ KS<br>& SG |        | Eggs  |              |
| Day