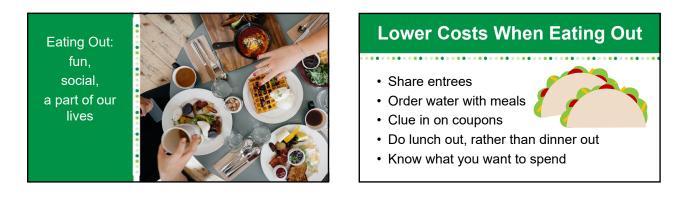

## **Objectives**

• Explore how people spend money on food.

- · Learn strategies to lower food costs.
- Know how to make a realistic food plan that balances money, time and nutritional needs.

| Food-at-Home vs<br>Away-from-Home              |  |
|------------------------------------------------|--|
| \$ billion                                     |  |
| 1,800                                          |  |
| 1,600                                          |  |
| 1,400                                          |  |
| 1,200                                          |  |
| 1,000                                          |  |
| 800 Away from home                             |  |
| 600                                            |  |
| 400                                            |  |
| 200 At home                                    |  |
| 0<br>1960 65 70 75 80 85 90 95 2000 05 10 15 7 |  |