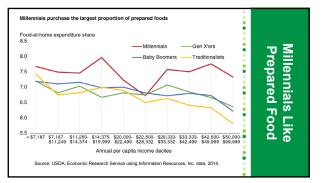

ow how to make a realistic food plan that balances money, time and nutritional needs.







| Food-at-Home vs<br>Away-from-Home              |  |
|------------------------------------------------|--|
| \$ billion                                     |  |
| 1,800                                          |  |
| 1,600                                          |  |
| 1,400                                          |  |
| 1,200                                          |  |
| 1,000                                          |  |
| 800 Away from home                             |  |
| 600                                            |  |
| 400                                            |  |
| 200 At home                                    |  |
| 0<br>1960 65 70 75 80 85 90 95 2000 05 10 15 7 |  |



































| Create a Meal Plan                                     |               |       |          |     |               |        |       |              |
|--------------------------------------------------------|---------------|-------|----------|-----|---------------|--------|-------|--------------|
| Sun                                                    | Mon           | Tue   | Wed      | Thu | Fri           | Sat    |       |              |
| Meal                                                   |               |       | Lunch    |     |               | Brunch |       | Milk         |
| Prep                                                   | out           |       |          |     | w/ KS<br>& SG |        | Eggs  |              |
| Day