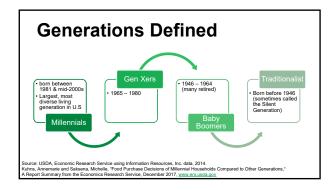

- Know how to make a realistic food plan that balances money, time and nutritional needs.







| Food-at-Home vs<br>Away-from-Home              |  |
|------------------------------------------------|--|
| \$ billion                                     |  |
| 1,800                                          |  |
| 1,600                                          |  |
| 1,400                                          |  |
| 1,200                                          |  |
| 1,000                                          |  |
| 800 Away from home                             |  |
| 600                                            |  |
| 400                                            |  |
| 200 At home                                    |  |
| 0<br>1960 65 70 75 80 85 90 95 2000 05 10 15 7 |  |



































| Create a Meal Plan                                     |               |       |          |     |               |        |       |              |
|--------------------------------------------------------|---------------|-------|----------|-----|---------------|--------|-------|--------------|
| Sun                                                    | Mon           | Tue   | Wed      | Thu | Fri           | Sat    |       |              |
| Meal                                                   |               |       | Lunch    |     |               | Brunch |       | Milk         |
| Prep                                                   | out           |       |          |     | w/ KS<br>& SG |        | Eggs  |              |
| Day