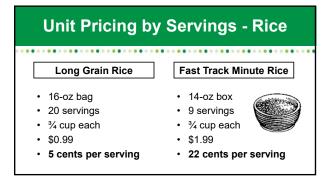

ealistic food plan that balances money, time and nutritional needs.







| Food-at-Home vs<br>Away-from-Home              |  |
|------------------------------------------------|--|
| \$ billion                                     |  |
| 1,800                                          |  |
| 1,600                                          |  |
| 1,400                                          |  |
| 1,200                                          |  |
| 1,000                                          |  |
| 800 Away from home                             |  |
| 600                                            |  |
| 400                                            |  |
| 200 At home                                    |  |
| 0<br>1960 65 70 75 80 85 90 95 2000 05 10 15 7 |  |



































| Create a Meal Plan                                     |               |       |          |     |               |        |       |              |
|--------------------------------------------------------|---------------|-------|----------|-----|---------------|--------|-------|--------------|
| Sun                                                    | Mon           | Tue   | Wed      | Thu | Fri           | Sat    |       |              |
| Meal                                                   |               |       | Lunch    |     |               | Brunch |       | Milk         |
| Prep                                                   | out           |       |          |     | w/ KS<br>& SG |        | Eggs  |              |
| Day