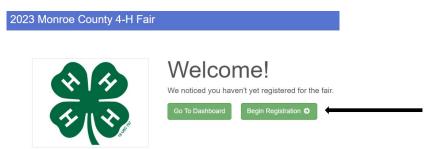

#### **Account Creation**

To continue with registration for this fair, please provide the following details.

5. Once you are logged in, you will be able to add individuals. Only add those individuals who will be registering to exhibit. Choose "Begin Registration."

6. Next, click the green "Individual" button.

7. Fill out name, birthdate and grade for member and hit "Continue."

8. Fill out phone numbers and email address and hit "continue."

9. Fill out address and hit "Continue."