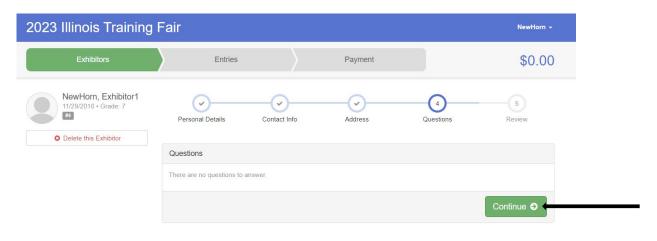

10. Choose "Continue" again under Questions if there are no questions to answer.

11. Verify that your information is correct, then click on the "Continue to Entries" button.

12. Next, choose "Add an Entry" to register member for projects that they will be exhibiting at a 4-H Show.