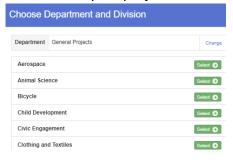

13. Choose the Department for your project area(s).

(i.e. choose "General Projects" for the Show-A-Rama, "Horse and Pony" for the Horse Show or choose a livestock specie for the Fair.)

14. Next choose your project division from the long list of options.