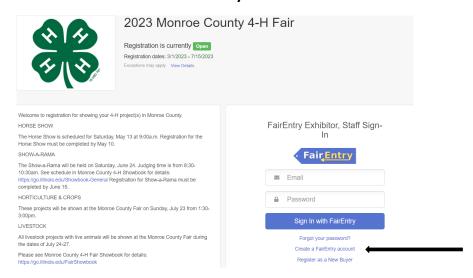

## St. Clair County Fair Entry Instructions

Below are instructions for EXHIBITING your 4-H project(s) at 4-H Shows.

Please follow instructions carefully!

1. Log into Fair Entry at: https://fairentry.com/Fair/SignIn/19714

(There will be only one option for logging in since we are no longer integrated with 4-H Online.)

2. Choose: Create a Fair Entry account.

3. Enter the email address you intend to use for the account. You will enter it twice, then click the "Create Account" button.