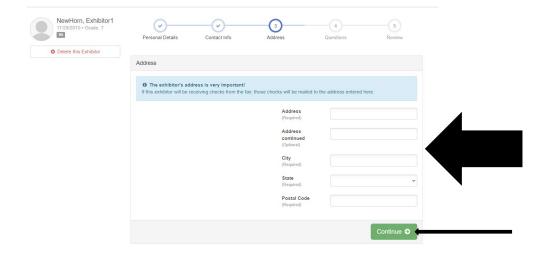

6. Next, click the green "Individual" button.

7. Fill out name, birthdate and grade for member and hit "Continue."

8. Fill out phone numbers and email address and hit "continue."

9. Fill out address and hit "Continue."