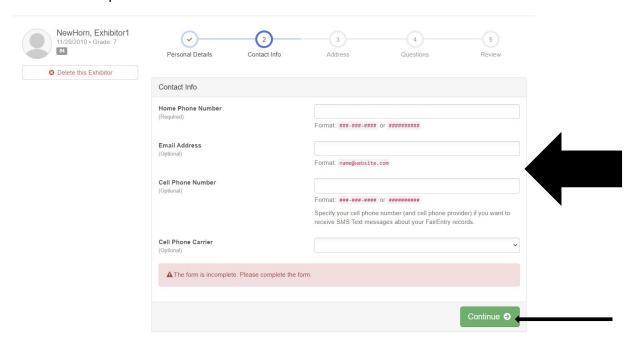

6. Next, click the green "Individual" button.

7. Fill out name, birthdate and grade for member and hit "Continue."

8. Fill out phone numbers and email address and hit "continue."

9. Fill out address and hit "Continue."