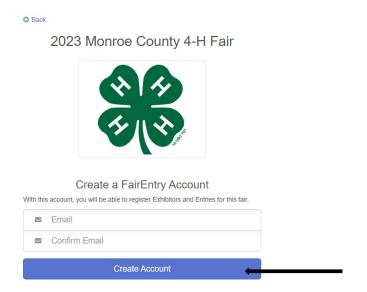

4. Complete the account information and create a password for the account, then click "Create Account."

### 2023 Monroe County 4-H Fair