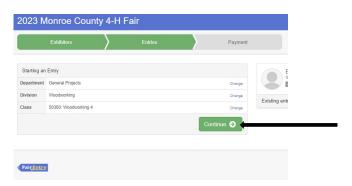

### 16. Click "continue."

17. Choose your club. Then hit "continue again.

18. At this point, you can either "Add another Entry" <u>OR</u> "Register another Exhibitor" and duplicate the process again for the same member or add an additional member.