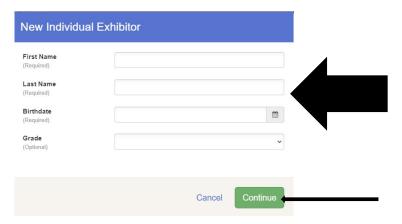

6. Next, click the green "Individual" button.

7. Fill out name, birthdate and grade for member and hit "Continue."

8. Fill out phone numbers and email address and hit "continue."

9. Fill out address and hit "Continue."