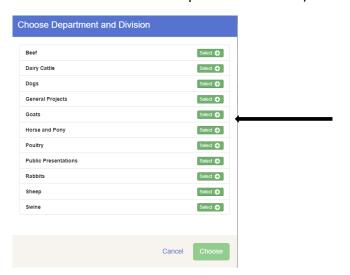

13. Choose the Department for your project area(s).

(i.e. choose "General Projects" for the Show-A-Rama, "Horse and Pony" for the Horse Show or choose a livestock specie for the Fair.)

14. Next choose your project division from the long list of options.