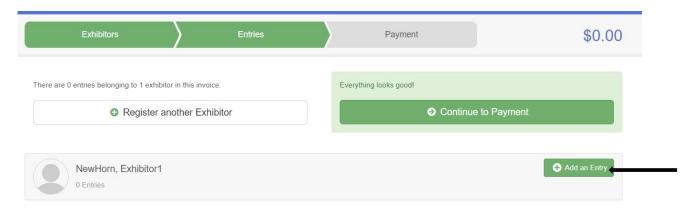

10. Choose "Continue" again under Questions if there are no questions to answer.

11. Verify that your information is correct, then click on the "Continue to Entries" button.

12. Next, choose "Add an Entry" to register member for projects that they will be exhibiting at a 4-H Show.