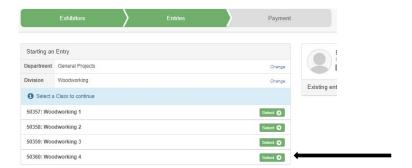

13. Choose the Department for your project area(s).

(i.e. choose "General Projects" for the Show-A-Rama, "Horse and Pony" for the Horse Show or choose a livestock specie for the Fair.)

14. Next choose your project division from the long list of options.

15. Then, choose the class/level you signed up for when you registered for 4-H earlier in the year.

\*Class requirements are found here:

4-H Showbook (general projects): <a href="https://go.illinois.edu/Madison Showbook">https://go.illinois.edu/Madison Showbook</a>