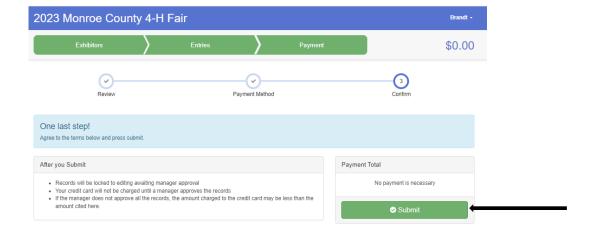

19. When you are finished registering members and classes to exhibit in, click on the "Continue to Payment" button.

20. Don't worry, you do NOT owe any money!

21. Keep clicking the "continue" button and finally "submit."