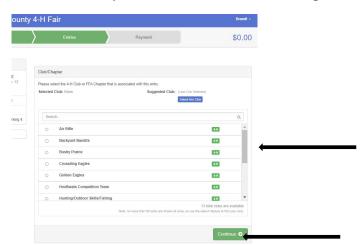

### 16. Click "continue."

17. Choose your club. Then hit "continue again.

18. At this point, you can either "Add another Entry" <u>OR</u> "Register another Exhibitor" and duplicate the process again for the same member or add an additional member.