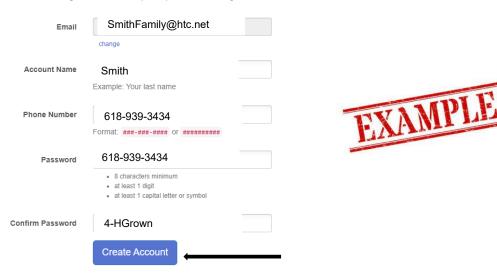

4. Complete the account information and create a password for the account, then click "Create Account."

#### **Account Creation**

To continue with registration for this fair, please provide the following details.

5. Once you are logged in, you will be able to add individuals. Only add those individuals who will be registering to exhibit. Choose "Begin Registration."