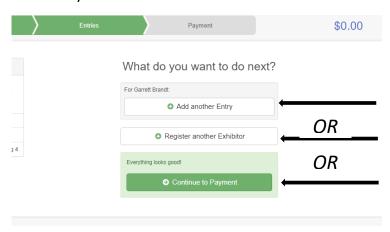

### 16. Click "continue."

17. Choose your club. Then hit "continue again.

18. At this point, you can either "Add another Entry" <u>OR</u> "Register another Exhibitor" and duplicate the process again for the same member or add an additional member.

19. When you are finished registering members and classes to exhibit in, click on the "Continue to Payment" button.

20. Don't worry, you do NOT owe any money!

21. Keep clicking the "continue" button and finally "submit."