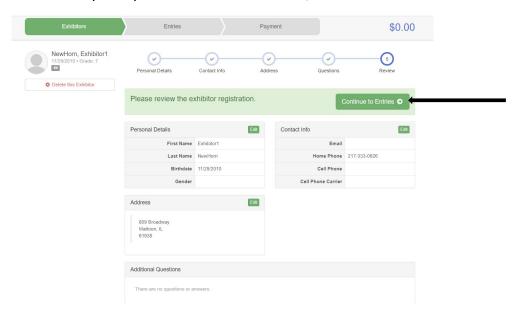

10. Choose "Continue" again under Questions if there are no questions to answer.

11. Verify that your information is correct, then click on the "Continue to Entries" button.

12. Next, choose "Add an Entry" to register member for projects that they will be exhibiting at a 4-H Show.